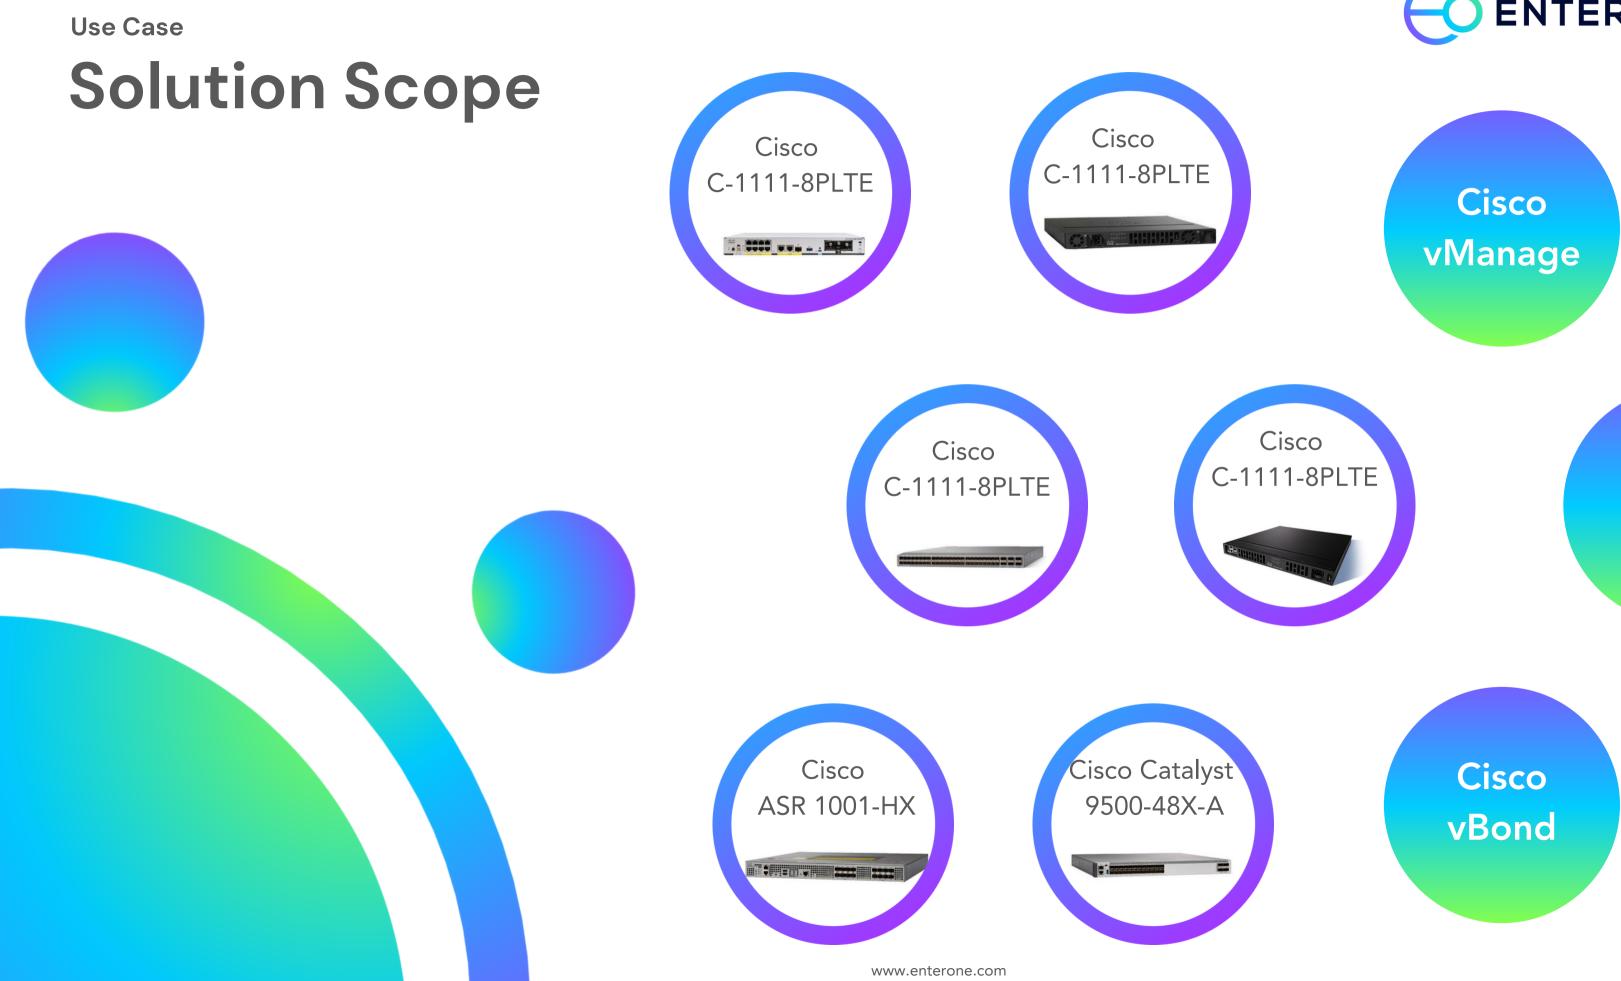

## **Meet Arjun** Head of Technology, Finance Institution

Needs to plan, design, and **implement** a **Cisco SD-WAN** solution across 300+ sites in India.

The objective was to execute a Cisco SD-WAN Mentored Install for enhanced network efficiency and connectivity.